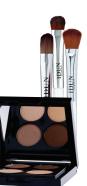

### **BRUSHES & MAKEUP SPONGES**

#### **BRUSHES — FACE**

#### LIQUID FOUNDATION

For applying liquid foundation. The angled design of the brush allows you to reach all areas.

For applying powder and cream products. The different lengths of the bristles give an HD result (high definition).

#### KABUKI

Extra dense for applying powder products. Perfect for powder foundation.

RETRACTABLE KABUKI For applying powder products. Perfect when travelling or in the handbag.

**POWDER** Extra-large brush for applying powder products.

**CONCEALER** Small, convenient brush for applying concealer.

IDUN

FACE DEFINER For applying highlighter and contouring.

IDUN

**BLUSH/BRONZER** For applying blush and bronzer.

MAKEUP SPONGE For applying liquid foundation and concealer, works damp or dry.