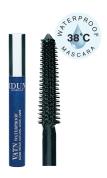

### MASCARA

Lengthening, thickening and/or waterproof mascaras that also care for the lashes. Intensify and protect, and ophthalmologically tested for sensitive eyes.

MAGNA Maximum volume in just a few strokes.

MAGNA LENGTHENING Extra-long, separated and full lashes.

**GULL** Volumizing mascara for full lashes.

SILFR BLACK Classic lengthening mascara in black.

SILFR BROWN Classic lengthening mascara in brown.

**EIR** Maximum volume, buildable formula.

**EIR CURLING** Curly lashes with classic volume.

**EIR WATERPROOF** Volume and waterproof up to 38° C.

OPHTHAL-MOLOGICALLY TESTED

VATN Lengthening and waterproof up to 38° C.

mineral pigments.

જ

ິ

EΥE