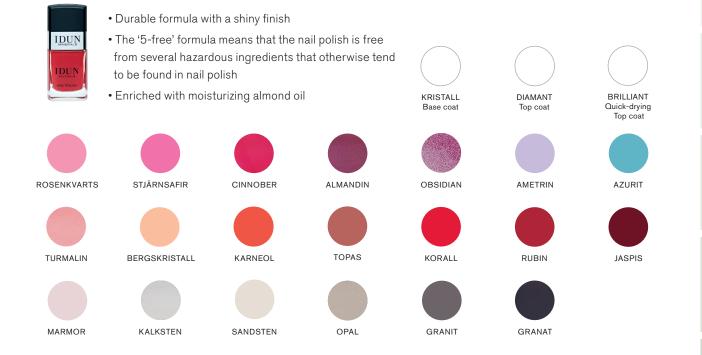

### NAIL POLISH

### NAIL CARE

#### NAIL HARDENER

- The nails become more resistant,
- are strengthened and feel stronger
- Smooth, shiny surface
- Prevents nails breaking or flaking

#### NAIL OIL

- Cares for nails and cuticles
- Enriched with sweet almond and lemon oil
- Prevents the nails from breaking or flaking