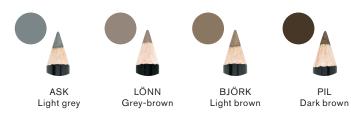

### EYEBROWS

#### EYEBROW PENCIL

Defines and intensifies the eyebrows. The built-in brush allows you to create a more natural look.

PERFECT EYEBROWS

DANSY Nates

#### AREACT PTARADONS TREASONAL MANAGEMENT TREASONAL MAN

LIGHT

little brush.

MEDIUM

Gel that adds colour, shape and stability to the eyebrows. Easy to apply with the convenient

DARK

IDU

BASE