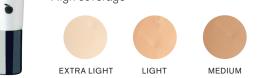

### FOUNDATION GUIDE

#### DETERMINE YOUR SKIN TONE AND UNDERTONE

Your skin tone will vary depending on the season and sun exposure. Decide on a tone you feel comfortable with - from extra light to deep. We always recommend trying two or three foundation tones to be sure. Neutral tones suit most people. You should therefore start with one of these and then continue in the diagram.

Start using the method below:

#### 1. FIRST TRY A FOUNDATION WITH A NEUTRAL UNDERTONE

Apply one of the neutral undertones to the jawbone. If the colour is right and blends into your skin nicely you have found the right one.

#### 2. IF A NEUTRAL UNDERTONE IS NOT **RIGHT, TRY A WARM UNDERTONE**

If the neutral colour feels wrong, continue to the right in the diagram and try a warm undertone instead.

#### 3. IF A WARM UNDERTONE IS NOT **RIGHT, TRY A COLD UNDERTONE**

If the warm colour feels too warm or golden, continue to the right in the diagram and try a cold one.

#### UNDERTONE