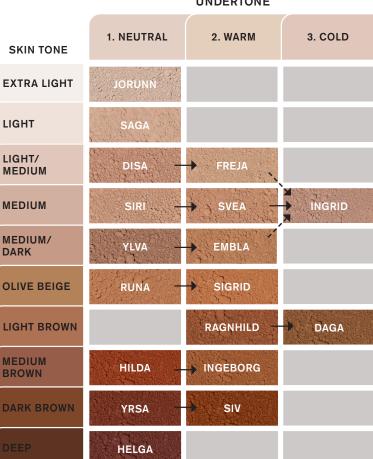

### FOUNDATION GUIDE

#### DETERMINE YOUR SKIN TONE AND UNDERTONE

Your skin tone will vary depending on the season and sun exposure. Decide on a tone you feel comfortable with - from extra light to deep. We always recommend trying two or three foundation tones to be sure. Neutral tones suit most people. You should therefore start with one of these and then continue in the diagram.

Start using the method below:

#### 1. FIRST TRY A FOUNDATION WITH A NEUTRAL UNDERTONE

Apply one of the neutral undertones to the jawbone. If the colour is right and blends into your skin nicely you have found the right one.

#### 2. IF A NEUTRAL UNDERTONE IS NOT **RIGHT, TRY A WARM UNDERTONE**

If the neutral colour feels wrong, continue to the right in the diagram and try a warm undertone instead.

#### 3. IF A WARM UNDERTONE IS NOT **RIGHT, TRY A COLD UNDERTONE**

If the warm colour feels too warm or golden, continue to the right in the diagram and try a cold one.

#### UNDERTONE

Neutral warm

Dark

Enriched with caring lingonberry seed oil, pro Cove tective antioxidants and moisturizing glycerin

Warm medium brown Neutral medium brown

201 JORUNN 203 SAGA 206 FREJA 207 DISA 209 SVEA 210 SIRI Neutral extra light Neutral light Warm light/Medium Neutral light/Medium Warm medium Neutral medium 212 INGRID 214 YLVA 215 EMBLA 219 SIGRID 220 RUNA 221 RAGNHILD Cold medium Neutral medium/Dark Warm medium/Dark Warm olive beige Neutral olive beige Warm light brown 225 SIV 227 HELGA 222 DAGA 223 INGEBORG 224 HILDA 226 YRSA