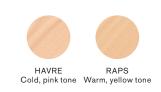

#### DETERMINE YOUR SKIN TONE AND UNDERTONE

Your skin tone will vary depending on the season and sun exposure. Decide on a tone you feel comfortable with - from extra light to deep. We always recommend trying two or three foundation tones to be sure. Neutral tones suit most people. You should therefore start with one of these and then continue in the diagram.

#### 1. FIRST TRY A FOUNDATION WITH A NEUTRAL UNDERTONE

Apply one of the neutral undertones to the jawbone. If the colour is right and blends into your skin nicely you have found the right one.

#### 2. IF A NEUTRAL UNDERTONE IS NOT **RIGHT, TRY A WARM UNDERTONE**

If the neutral colour feels wrong, continue to the right in the diagram and try a warm undertone instead.

#### 3. IF A WARM UNDERTONE IS NOT **RIGHT, TRY A COLD UNDERTONE**

If the warm colour feels too warm or golden, continue to the right in the diagram and try a cold one.