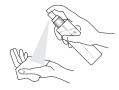

#### **BRUSH CLEANER**

Fast-drying brush cleaner used to keep brushes clean and fresh between uses.

Spray the cleaner onto a tissue.

Wipe over the wet area until all the makeup has been removed from the brush.