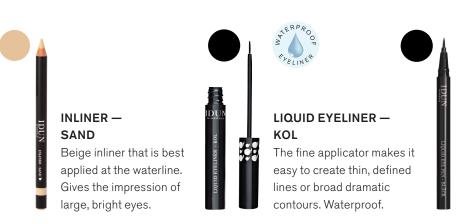

### EYELINER & INLINER

Eyeliner is used to frame and intensify the eye area. The eyeliners have a creamy formula that is easy to work. The liquid eyeliners have fine tips for a defined result. All eyeliners are ophthalmologically or dermatologically tested.

EYELINER

Grey

LAVA

Black

#### SHARPENER & ERASER

All creamy eyeliners have a built-in pencil sharpener and an eraser for unwanted effects.

#### LIQUID EYE PEN — BLÄCK

The defined eyeliner and intense formula make it easy to follow the shape of the eye for a glamorous result.

mineral pigments.