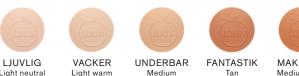

### FOUNDATION GUIDE

#### DETERMINE YOUR SKIN TONE AND UNDERTONE

Your skin tone will vary depending on the season and sun exposure. Decide on a tone you feel comfortable with - from extra light to deep. We always recommend trying two or three foundation tones to be sure. Neutral tones suit most people. You should therefore start with one of these and then continue in the diagram.

#### 1. FIRST TRY A FOUNDATION WITH A NEUTRAL UNDERTONE

Apply one of the neutral undertones to the jawbone. If the colour is right and blends into your skin nicely you have found the right one.

#### 2. IF A NEUTRAL UNDERTONE IS NOT **RIGHT, TRY A WARM UNDERTONE**

If the neutral colour feels wrong, continue to the right in the diagram and try a warm undertone instead.

#### 3. IF A WARM UNDERTONE IS NOT **RIGHT, TRY A COLD UNDERTONE**

If the warm colour feels too warm or golden, continue to the right in the diagram and try a cold one.