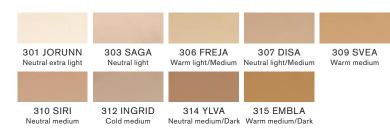

### LIQUID FOUNDATION

#### NORDIC VEIL

Liquid mineral foundation that provides full coverage and a matte finish without drying out the skin or clogging the pores.

- Immediate and long-lasting result
- Enriched with caring apple seed oil and moisturizing glycerine

#### NORRSKEN

Cold light brown

Liquid mineral foundation that provides light coverage and natural glow without drying out the skin or clogging the pores.

- Weightless feeling on the skin
- Gives a healthy and natural glow
  roCoverage 
  O