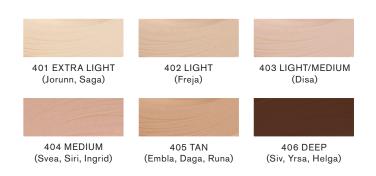

### FOUNDATION GUIDE

#### DETERMINE YOUR SKIN TONE AND UNDERTONE

Your skin tone will vary depending on the season and sun exposure. Decide on a tone you feel comfortable with - from extra light to deep. We always recommend trying two or three foundation tones to be sure. Neutral tones suit most people. You should therefore start with one of these and then continue in the diagram.

Start using the method below:

#### 1. FIRST TRY A FOUNDATION WITH A NEUTRAL UNDERTONE

Apply one of the neutral undertones to the jawbone. If the colour is right and blends into your skin nicely you have found the right one.

#### 2. IF A NEUTRAL UNDERTONE IS NOT **RIGHT, TRY A WARM UNDERTONE**

If the neutral colour feels wrong, continue to the right in the diagram and try a warm undertone instead.

#### 3. IF A WARM UNDERTONE IS NOT **RIGHT, TRY A COLD UNDERTONE**

If the warm colour feels too warm or golden, continue to the right in the diagram and try a cold one.

#### UNDERTONE