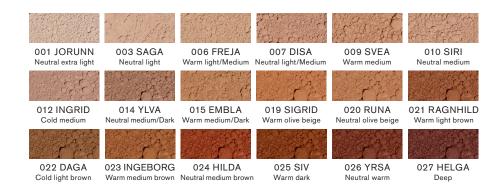

### POWDER FOUNDATION

#### MINERAL FOUNDATION

100% highly purified minerals that give a natural glow and suit even the most sensitive skin.

- Foundation in powder form. Blends into the skin when applied, leaving a silky finish without feeling powdery
- The only makeup product on the market that is recommended by the Swedish Asthma and Allergy Association
- Natural sun protection factor, SPF 15
- Coverage 🎽 🍎 🍎 🗋

Neutral warm

Dark

Enriched with caring lingonberry seed oil, pro Cove tective antioxidants and moisturizing glycerin

Warm medium brown Neutral medium brown

201 JORUNN 203 SAGA 206 FREJA 207 DISA 209 SVEA 210 SIRI Neutral extra light Neutral light Warm light/Medium Neutral light/Medium Warm medium Neutral medium 212 INGRID 214 YLVA 215 EMBLA 219 SIGRID 220 RUNA 221 RAGNHILD Cold medium Neutral medium/Dark Warm medium/Dark Warm olive beige Neutral olive beige Warm light brown 225 SIV 227 HELGA 222 DAGA 223 INGEBORG 224 HILDA 226 YRSA