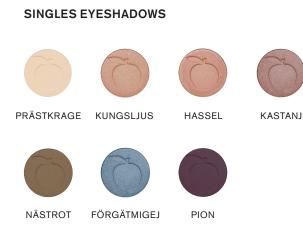

### EYESHADOW

Easy-to-apply, high-pigment eyeshadows in matte and shimmering shades. Apply with a damp eyeshadow brush for a more intensive result.

For best results, try one of our eyeshadow brushes.

#### EYESHADOW PALETTES

NORRLANDSSYREN

VITSIPPA

LAVENDEL

LEJONGAP

BRUN

BRUNKULLA

NÄCKROS